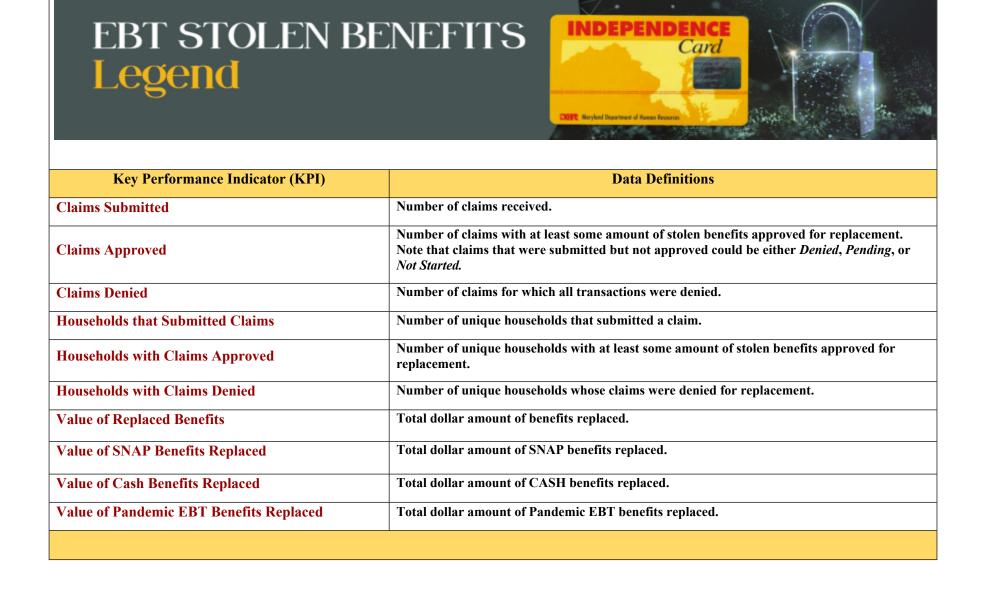

Number of Claims Submitted 73,869

Number of Households that Submitted Claims 56,020

Value of Replaced Benefits \$32,855,421.00

Number of Claims Approved
60,700

Number of Households with Claims Approved 50,243

Value of SNAP Benefits Replaced \$25,739,139.00

Value of Cash Benefits Replaced \$7,075,677.00

Number of Claims Denied 12,948

Number of Households with Claims Denied 5,723

Value of Pandemic EBT Benefits Replaced \$40,605.00